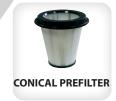

### **TECHNICAL SPECIFICATIONS**

Power: 230 V, 60 Hz
Motor: 3x700 W
Amperage: 18 amp
Air Flow: 285 CFM

Vacuum (kPa): 80" water liftPre Filter: Conical polyester

• **HEPA Filter:** H13

• Jet Puls Filter Cleaning: Yes