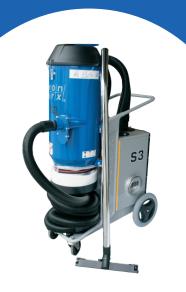

# VON ARX S3 DUST EXTRACTOR

### **TECHNICAL SPECIFICATIONS**

Power: 230 V, 60 Hz
Motor: 3x700 W
Amperage: 18 amp
Air Flow: 285 CFM

Vacuum (kPa): 80" water liftPre Filter: Conical polyester

• **HEPA Filter:** H13

• Jet Puls Filter Cleaning: Yes

• Collection: Runyonpac

• Weight: 147 lbs

• Dimensions: 33" x 24" x 60"

#### **ENGINEERED DESIGN**

- The S3 Dust Extractor is specifically made to remove dust produced by working with concrete
- It works best when connected to a grinder, scarifier, shot blaster, or saw that is small to medium in size
- The S3 has a 3-step filtration process that allows for continuous operation without filter clogs
- The filter can be cleaned without having to open the unit, and the dust can be collected in a Longopac bag
- Ideal vacuum for the VA25 S machine

### **FEATURES**

- Manometer
- Sound/light signal for clogged filters
- Air pulse filter cleaning
- Strong wheels
- High-quality conductive suction hoses
- High-level particle filtration