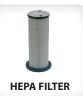

### **TECHNICAL SPECIFICATIONS**

Power: 230 V, 60 Hz
Motor: 3x700 W
Amperage: 18 amp
Air Flow: 285 CFM

Vacuum (kPa): 80" water liftPre Filter: Conical polyester

• **HEPA Filter:** H13

• Jet Puls Filter Cleaning: Yes