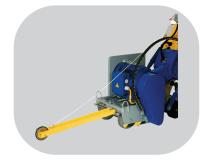

## **ADD-ON OPTIONS W/ PICTURES**

• Directional Guide: **Article #:** 701235 The directional guide is particularly designed Work Width: 3.5" to be able to follow the given accurately

 Side attachment w/ drum: