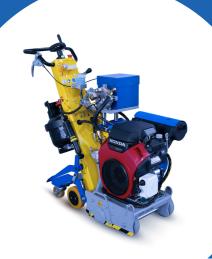

## **VON ARX DTF25LPG**

**SELF-PROPELLED SHAVER PROPANE** 

## **TECHNICAL SPECIFICATIONS**

• Power: Honda 21 Hp propane

• Engine Wattage/Hp: Honda 22 Hp

• Weight: 525 lbs

• Traction: Hydraulic self-propelled

• Work Width: 10"

• Distance to Wall: 4.1"

• Cutting Depth: Up to 1/2"

• **Dimensions:** 48" x 45" x 45"

• Standard Tools: 73 pcs of 5" diamond blades

• Working Speed: 500-550 sq ft/hr