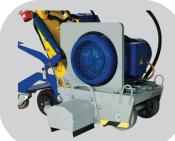

#### **ADD-ON OPTIONS W/ PICTURES**

• Directional Guide: **Article #:** 707534 The directional guide is particularly designed Work Width: 3.5" to be able to follow the Distance to wall: 0.6" given accurately

 Side attachment w/ drum:

Article #: 707534 Weight: 33 lbs