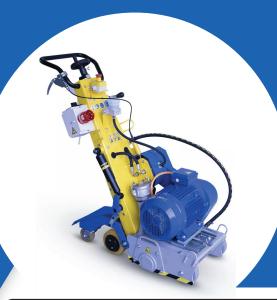

# **VON ARX DTF25SH**

**SELF-PROPELLED SHAVER ELECTRIC** 

#### **TECHNICAL SPECIFICATIONS**

• Article #: 800015 • **Power:** 480 V, 60 Hz

• Wattage/Hp: 15 Hp (11 Kw)

• Weight: 486 lbs • Work Width: 10"

• Distance to Wall: 4.2"

• Depth Hard Concrete: 1/3" • Depth Soft Concrete: 1/2" • **Dimensions:** 45" x 19" x 45"

• Standard Tools: Drum equipped with 66 diamond blades

• Working Speed: 550 sq ft/hr

### **ENGINEERED DESIGN**

- Surface is carefully "ground off" instead of chipping it away, thus the machine runs calmly and produces a smooth surface
- Easy to use drum that is equipped with diamond blades
- Machine can be used for dry or wet applications, simply connect a water hose directly to the water cooling system
- The use of water provides a longer life of the diamond blades and prevents them from overheating
- Depth adjuster dial and variable speed adjusting lever for easy operation